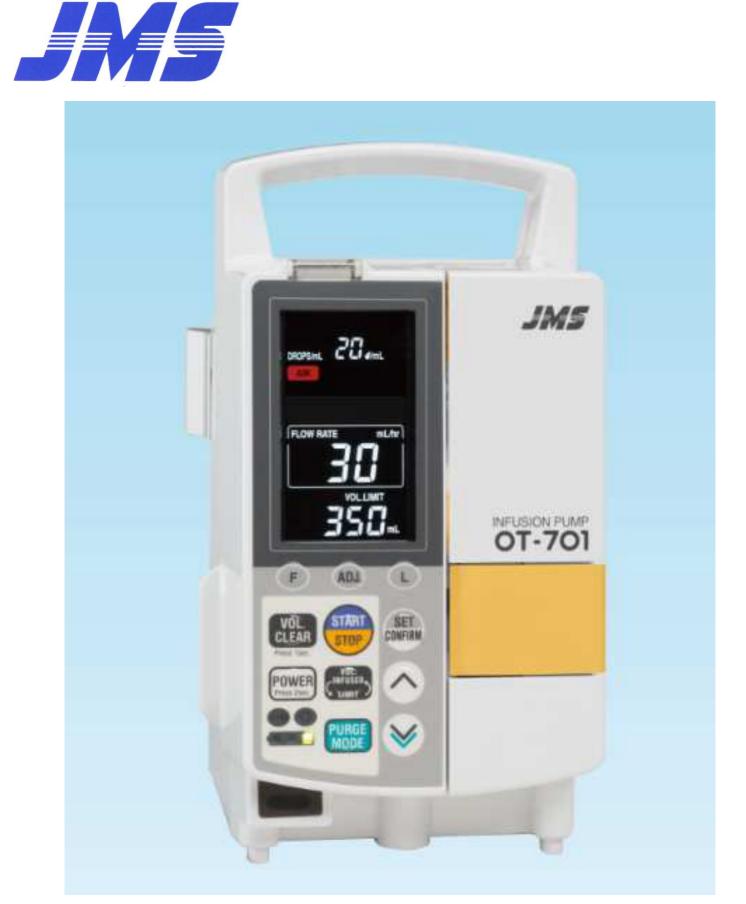

## INFUSION PUMP New OT-701

## SPECIFICATIONS

| Product name                 | INFUSION PUMP                                                                                                                                            |                                               |                         |  |
|------------------------------|----------------------------------------------------------------------------------------------------------------------------------------------------------|-----------------------------------------------|-------------------------|--|
| Model                        | OT-701                                                                                                                                                   |                                               |                         |  |
| Pump type                    | Peristaltic finger pump                                                                                                                                  |                                               |                         |  |
| Set requirement              | Standard IV set (20 drops/mL) or Micro drip IV set (60 drops/mL) for Drip count control<br>JMS infusion set with 3.8 mm OD tubing for Volumetric control |                                               |                         |  |
|                              |                                                                                                                                                          |                                               |                         |  |
| Flow rate                    | IV set                                                                                                                                                   | mL/hr                                         | drops/min               |  |
|                              | 20 drops/mL                                                                                                                                              | 1~450 (1~100) mL                              | 1~100 (1~100) drops/min |  |
|                              | 60 drops/mL                                                                                                                                              | 1~100 (1~100) mL                              | 1~100 (1~100) drops/min |  |
|                              | IV set JY                                                                                                                                                | 1~450 (1~100) mL                              |                         |  |
|                              | The values in () are the ranges when flow rate range of DIP switch is set to narrow range.                                                               |                                               |                         |  |
| Flow rate accuracy           | ±10% (with adjusting function)                                                                                                                           |                                               |                         |  |
| Drip rate accuracy           | ±2% (after the first 30 drops are infused)                                                                                                               |                                               |                         |  |
| Volume infused display range | 0~9999 mL                                                                                                                                                |                                               |                         |  |
| Volume limit setting range   | 1~9999 mL or no limit                                                                                                                                    |                                               |                         |  |
| Purge rate (Rapid infusion)  | More than 450 mL/hr                                                                                                                                      |                                               |                         |  |
| Alarms                       | Air in tube, Door open, Occlusion, Low battery, Empty container, Abnormal drips,                                                                         |                                               |                         |  |
|                              | Reminder, Infusion complete, and System error                                                                                                            |                                               |                         |  |
| KOR (Keep Open Rate)         | 1 mL/hr                                                                                                                                                  |                                               |                         |  |
| Occlusion detectable range   | 30~140 kPa (0.3~1.4 kgf/c㎡)                                                                                                                              |                                               |                         |  |
| Air detection method         | Ultrasonic                                                                                                                                               |                                               |                         |  |
| Drip detection method        | Infrared sensing                                                                                                                                         |                                               |                         |  |
| Finger cassette              | Detachable type                                                                                                                                          |                                               |                         |  |
| Tube clamp                   | Detachable type                                                                                                                                          |                                               |                         |  |
| Nurse call                   | Terminal on the bottom                                                                                                                                   |                                               |                         |  |
| Display                      | Color LCD (with white backlight)                                                                                                                         |                                               |                         |  |
| Battery                      | Rechargeable Ni-Cd battery                                                                                                                               |                                               |                         |  |
|                              | Operation time: approx. 4 hours (fully charged) at 25 mL/hr                                                                                              |                                               |                         |  |
|                              | Charging time: 30 hours                                                                                                                                  |                                               |                         |  |
| Operation conditions         | Ambient temperature: 15~40°C                                                                                                                             |                                               |                         |  |
|                              | Relative humidity: 20~90% (with no condensation)                                                                                                         |                                               |                         |  |
| Storage conditions           | Ambient temperature: -10~40°C                                                                                                                            |                                               |                         |  |
|                              | Relative humidity: 20~95% (with no condensation)                                                                                                         |                                               |                         |  |
| Dimensions                   | 108(W) X 148(D) X 210(H) mm                                                                                                                              |                                               |                         |  |
| Weight                       | approx. 2.3 kg (incl. Batte                                                                                                                              | approx. 2.3 kg (incl. Battery and Power cord) |                         |  |
| Power source                 | 85~264 VAC, 50/60 Hz                                                                                                                                     |                                               |                         |  |
| Power consumption            | 12 VA                                                                                                                                                    |                                               |                         |  |
| Protection type              | Class II, Internal power supply, Type CF                                                                                                                 |                                               |                         |  |